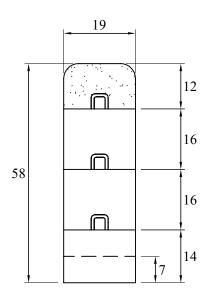

## PRYM INTIMATES GROUP LIMITED

Product reference: HP001/EP001/19mm

| Scale 1:1      |             | All Dimensions in millimeters |  |              | ±1mm tolerance for all dimensions |            |  |
|----------------|-------------|-------------------------------|--|--------------|-----------------------------------|------------|--|
| Material       |             |                               |  |              |                                   |            |  |
| Outer material |             |                               |  | Fitting type |                                   |            |  |
| Inner material | er material |                               |  | Other        |                                   |            |  |
| PREPARED - PJ  |             | APPROVED -                    |  | •            | DATE                              | 30-08-2020 |  |