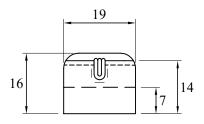

## PRYM INTIMATES GROUP LIMITED

Product reference: HP001/EP001/19mm

| Scale 1:1      |             | All Dimensions in millimeters |  |              | ±1mm tolerance for all dimensions |            |  |
|----------------|-------------|-------------------------------|--|--------------|-----------------------------------|------------|--|
| Material       |             |                               |  |              |                                   |            |  |
| Outer material |             |                               |  | Fitting type |                                   |            |  |
| Inner material | er material |                               |  | Other        |                                   |            |  |
| PREPARED - PJ  |             | APPROVED -                    |  | •            | DATE                              | 30-08-2020 |  |